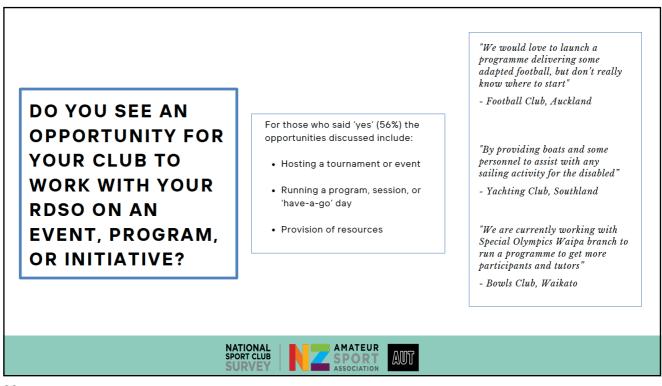

## PART 3 -DISABILITY SPORT AND COMMUNITY CLUBS

29% of clubs ask members about physical or

INTELLECTUAL

IMPAIRMENT

# 55%

OF CLUBS HAVE TAKEN STEPS TO INCLUDE DISABLED SPORT PARTICIPANTS IN THEIR CLUB.

> NATIONAL SPORT CLUB

AUT

AMATEUR

ASSOCIATIO

OF CLUB BOARDS DISCUSS MATTERS RELATED TO DISABILITY SPORT RARELY OR NOT AT ALL