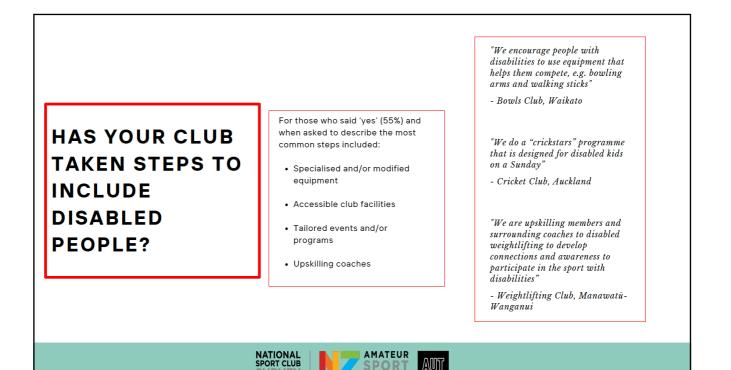

## PART 3 -DISABILITY SPORT AND COMMUNITY CLUBS

29% of clubs ask members about physical or

INTELLECTUAL

IMPAIRMENT

# 55%

OF CLUBS HAVE TAKEN STEPS TO INCLUDE DISABLED SPORT PARTICIPANTS IN THEIR CLUB.

> NATIONAL SPORT CLUB

AUT

AMATEUR

ASSOCIATIO

OF CLUB BOARDS DISCUSS MATTERS RELATED TO DISABILITY SPORT RARELY OR NOT AT ALL