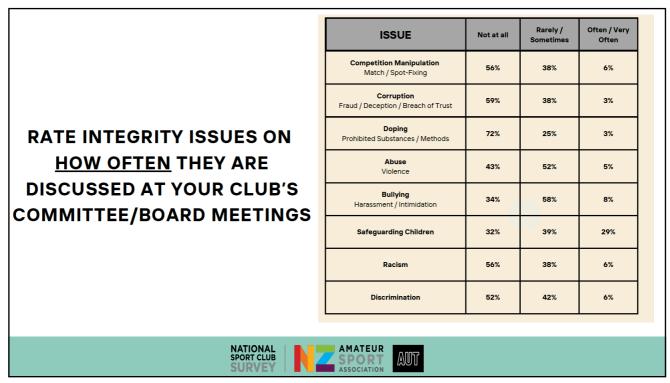

## HOW WOULD YOUR CLUB MANAGE AN INTEGRITY ISSUE OR COMPLAINT IF IT WERE TO BE RAISED TO THE BOARD/COMMITTEE?

| PRINCIPLES         | REFERENCES |
|--------------------|------------|
| Case by Case       | 31         |
| Fairly             | 15         |
| Quickly            | 17         |
| Discrete           | 34         |
| Open - Transparent | 27         |

| PROCESSES                    | REFERENCES |
|------------------------------|------------|
| Committee Action             | 207        |
| Chair - President Action     | 26         |
| Sub-Committee/Officer Action | 48         |
| Discussion - People Involved | 82         |
| Discussion - All Members     | 4          |
| Special General Meeting      | 2          |
| Follows Policies / Laws      | 110        |
| Written Complaints           | 10         |
| Investigate                  | 51         |
| Mediate                      | 19         |
| Report Back                  | 19         |
| Appeals                      | 2          |
| Seek Advice / Help           | 89         |

| EXTERNAL ACTORS                                               | REFERENCES |
|---------------------------------------------------------------|------------|
| National Body                                                 | 72         |
| Regional Body                                                 | 45         |
| Sport NZ                                                      | 4          |
| SRCMS                                                         | 6          |
| Other Externals<br>(RST, Police,<br>Independent<br>Expertise) | 30         |