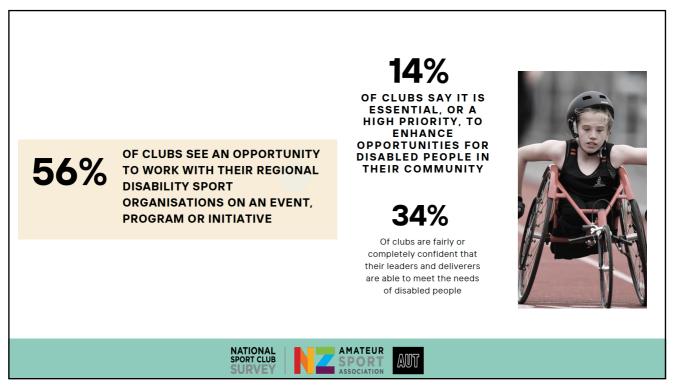

## PART 3 -DISABILITY SPORT AND COMMUNITY CLUBS

29% of clubs ask members about physical or

INTELLECTUAL

IMPAIRMENT

# 55%

OF CLUBS HAVE TAKEN STEPS TO INCLUDE DISABLED SPORT PARTICIPANTS IN THEIR CLUB.

> NATIONAL SPORT CLUB

AUT

AMATEUR

ASSOCIATIO

OF CLUB BOARDS DISCUSS MATTERS RELATED TO DISABILITY SPORT RARELY OR NOT AT ALL