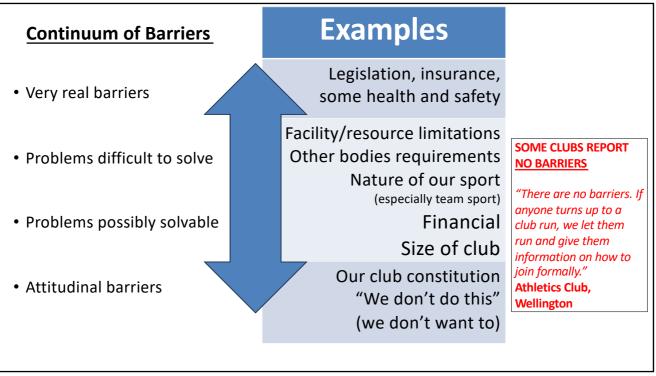

# PART 5 DISCUSSION

(and for your club / sport moving forward)

What casual / Pay-to-Play models, systems are currently operating in your sport?

Are barriers to flexible delivery real, attitudinal or something else?