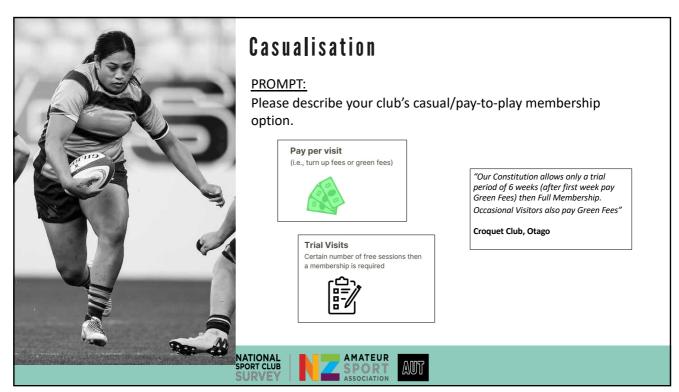

AUT

| PART 5 - CASUALISATION                                                                                                                                                                    |
|-------------------------------------------------------------------------------------------------------------------------------------------------------------------------------------------|
| This theme in the 2023 NSCS captures <b>casual participants and/or "pay to play" participants</b> (i.e., <u>not</u> regular members/participants paying annually, montly, bi-weely etc.). |
| This does <u>not include i</u> ndividuals/groups who hire or use facilities for other purposes (e.g., functions, meetings, weddings etc.).                                                |
| NATIONAL<br>SPORT CLUB<br>SURVEY AMATEUR<br>AND<br>AND                                                                                                                                    |

E.

| Casual Option         |     |
|-----------------------|-----|
| NEW ZEALAND 2023      | 54% |
| Auckland North        | 44% |
| Auckland West         | 56% |
| Auckland Central/East | 57% |
| Auckland South        | 53% |
| Wellington            | 53% |
| Canterbury            | 51% |
| Southland             | 58% |
| Athletics             | 37% |
| Outdoor Bowls         | 74% |
| Cricket               | 50% |
| Football              | 56% |
| Golf                  | 79% |
| Rugby                 | 26% |
| Tennis                | 85% |

| % of Participants that |     |
|------------------------|-----|
| are Casual             |     |
| NEW ZEALAND 2023       | 20% |
| Auckland North         | 21% |
| Auckland West          | 20% |
| Auckland Central/East  | 13% |
| Auckland South         | 23% |
| Wellington             | 21% |
| Canterbury             | 22% |
| Southland              | 44% |
| Athletics              | 36% |
| Outdoor Bowls          | 23% |
| Cricket                | 13% |
| Football               | 9%  |
| Golf                   | 35% |
| Rugby                  | 36% |
| Tennis                 | 12% |