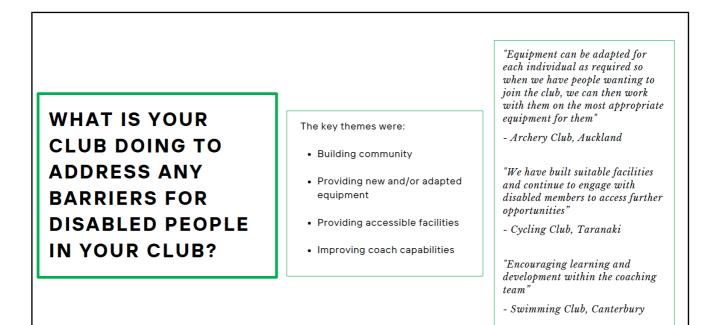

## PART 3 -DISABILITY SPORT AND COMMUNITY CLUBS

29% of clubs ask members about physical or

INTELLECTUAL

IMPAIRMENT

# 55%

OF CLUBS HAVE TAKEN STEPS TO INCLUDE DISABLED SPORT PARTICIPANTS IN THEIR CLUB.

> NATIONAL SPORT CLUB

AUT

AMATEUR

ASSOCIATIO

OF CLUB BOARDS DISCUSS MATTERS RELATED TO DISABILITY SPORT RARELY OR NOT AT ALL