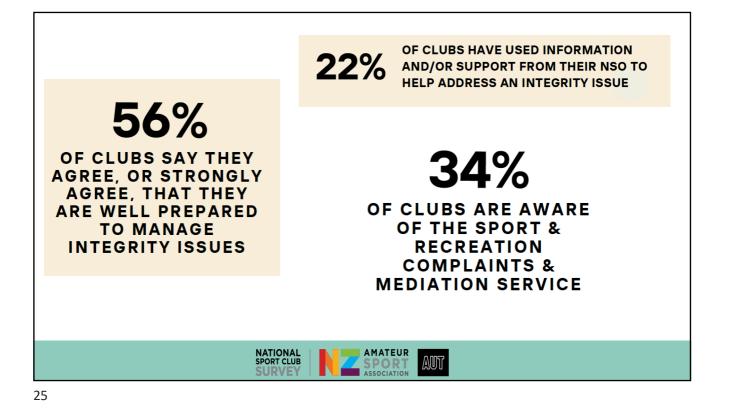

## HOW WOULD YOUR CLUB MANAGE AN INTEGRITY ISSUE OR COMPLAINT IF IT WERE TO BE RAISED TO THE BOARD/COMMITTEE?

| PRINCIPLES         | REFERENCES |
|--------------------|------------|
| Case by Case       | 31         |
| Fairly             | 15         |
| Quickly            | 17         |
| Discrete           | 34         |
| Open - Transparent | 27         |

| PROCESSES                    | REFERENCES |
|------------------------------|------------|
| Committee Action             | 207        |
| Chair - President Action     | 26         |
| Sub-Committee/Officer Action | 48         |
| Discussion - People Involved | 82         |
| Discussion - All Members     | 4          |
| Special General Meeting      | 2          |
| Follows Policies / Laws      | 110        |
| Written Complaints           | 10         |
| Investigate                  | 51         |
| Mediate                      | 19         |
| Report Back                  | 19         |
| Appeals                      | 2          |
| Seek Advice / Help           | 89         |

| EXTERNAL ACTORS                                               | REFERENCES |
|---------------------------------------------------------------|------------|
| National Body                                                 | 72         |
| Regional Body                                                 | 45         |
| Sport NZ                                                      | 4          |
| SRCMS                                                         | 6          |
| Other Externals<br>(RST, Police,<br>Independent<br>Expertise) | 30         |